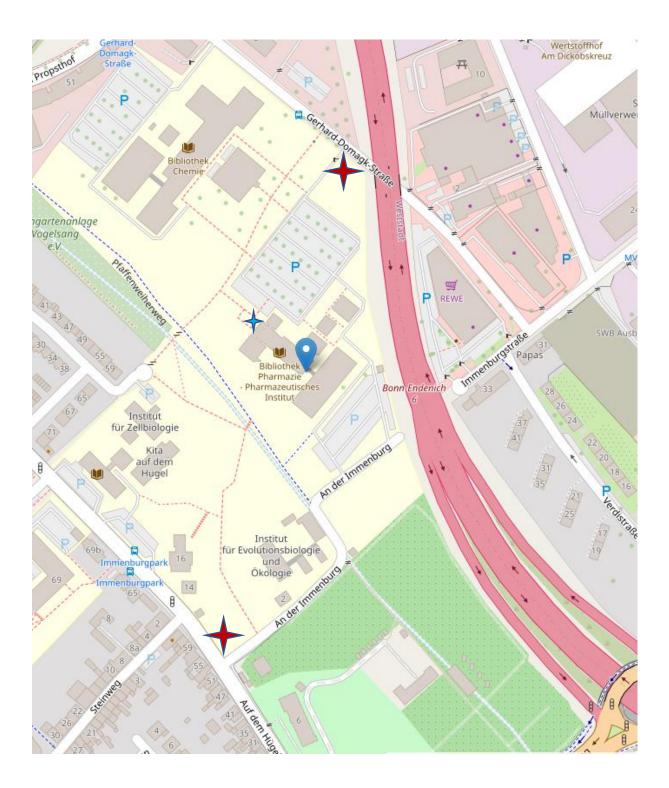

## Site plan "Pharmaceutical Institute" Bonn-Endenich

An der Immenburg 4 respectively Gerhard-Domagk-Str. 3 53121 Bonn-Endenich

## Directions by car:

Entrance car park 1 + 2

## Car park 1: An der Immenburg 4

**Car park 2:** Gerhard-Domagk-Str 3. Although this car park is a little closer to the lecture theatres, it is closed by barriers after 7 pm and at weekends. You will need a day ticket for both car parks, which you will receive from us on site and which must be placed visibly in your car. **Taxi, Tel:** 0228-55 55 55