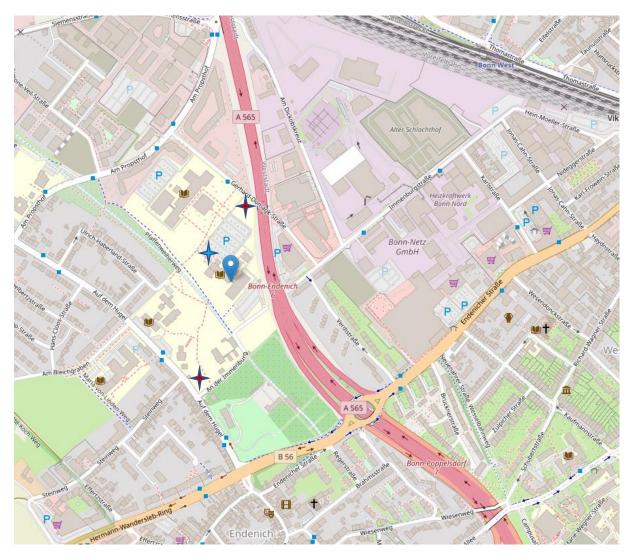

## Site plan "Pharmaceutical Institute" Bonn-Endenich

An der Immenburg 4 respectively Gerhard-Domagk-Str. 3 53121 Bonn-Endenich

## Directions by car:

Entrance car park 1 + 2

## Car park 1: An der Immenburg 4

**Car park 2:** Gerhard-Domagk-Str 3. Although this car park is a little closer to the lecture theatres, it is closed by barriers after 7 pm and at weekends. You will need a day ticket for both car parks, which you will receive from us on site and which must be placed visibly in your car. **Taxi, Tel:** 0228-55 55 55

## Directions by bus or train:

On the Stadtwerke website <u>http://www.swb-busundbahn.de/</u> you will find an interactive route map with which you can find your bus and the departure times or ticket prices. See also: <u>https://www.swb-busundbahn.de/fahrplaene/haltestellen/</u>. From the bus stop "Auf dem Hügel" or "Immenburgpark", it takes about 5 minutes to get to the building/lecture theatres.